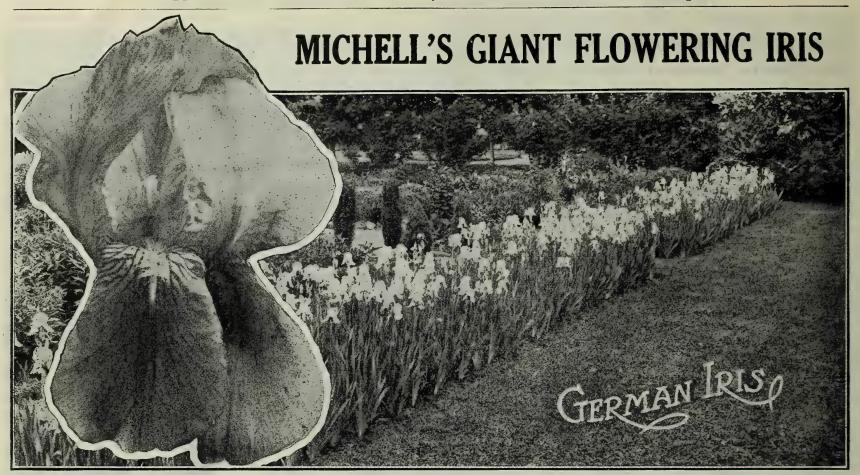

### PHILADELPHIA

May 15 = 1911 Henry F. Michele Co. 518 Market St. Philade. Congratulate Jon on being awarded the contract for Supplying this City with bulls That you have received This award Exclusively for the part twelve consentine years, Emphasinges The fact, had the quality of the Hyacutho, Tulipo and Naveinus, Ste., furnished the city by Jone, has been up to The highest-Standard of Sycollence in Svery respect, and has grown general Valufaction to the public at lange, our Rece that City Forester & Landscape Gardener.